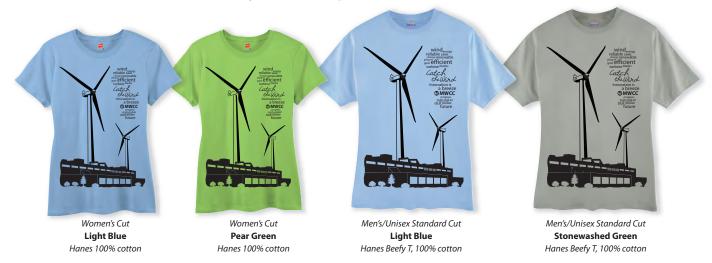

## Catch the Wind—Innovation is a Breeze

Front: MWCC Wind Turbines and Slogan Back: MWCC Logo (not shown here) See the next page for the full t-shirt design (front and back)

**Style and Color Options** (colors are approximate):

| STYLE & SIZE                                   | COLOR ( check)                   |                   | QUANTITY | PRICE          | SUBTOTAL |
|------------------------------------------------|----------------------------------|-------------------|----------|----------------|----------|
| Women's Cut <b>Small</b>                       | LIGHT BLUE                       | PEAR GREEN        |          | \$15.00        |          |
| Women's Cut <b>Medium</b>                      | LIGHT BLUE                       | PEAR GREEN        |          | \$15.00        |          |
| Women's Cut <b>Large</b>                       | LIGHT BLUE                       | PEAR GREEN        |          | \$15.00        |          |
| Women's Cut <b>Extra Large</b>                 | LIGHT BLUE                       | PEAR GREEN        |          | \$15.00        |          |
| Women's Cut <b>Double Extra Large/2XL</b>      | LIGHT BLUE                       | PEAR GREEN        |          | \$17.00        |          |
| Men's/Unisex <b>Small</b>                      | LIGHT BLUE                       | STONEWASHED GREEN |          | \$15.00        |          |
| Men's/Unisex <b>Medium</b>                     | LIGHT BLUE                       | STONEWASHED GREEN |          | \$15.00        |          |
| Men's/Unisex <b>Large</b>                      | LIGHT BLUE                       | STONEWASHED GREEN |          | \$15.00        |          |
| Men's/Unisex Extra Large/XL                    | LIGHT BLUE                       | STONEWASHED GREEN |          | \$15.00        |          |
| Men's/Unisex <b>Double Extra Large/2XL</b>     | LIGHT BLUE                       | STONEWASHED GREEN |          | \$17.00        |          |
| Men's/Unisex Triple Extra Large/3XL            | LIGHT BLUE                       | STONEWASHED GREEN |          | \$17.00        |          |
| (For CGD Club Use Only) Payment Received Date: | (For CGD Club Use Only) Check #: |                   |          | ORDER<br>TOTAL |          |