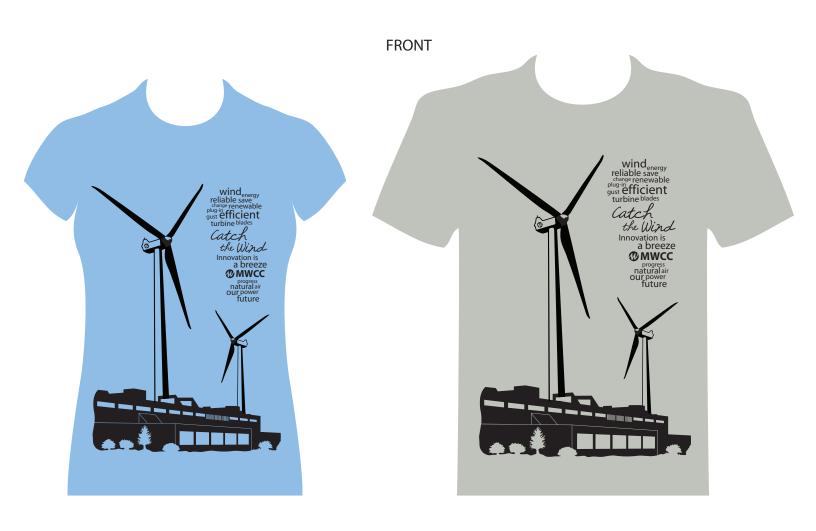

## Catch the Wind—Innovation is a Breeze

Front: MWCC Wind Turbines and Slogan Back: MWCC Logo (not shown here) See the next page for the full t-shirt design (front and back)

**Style and Color Options** (colors are approximate):